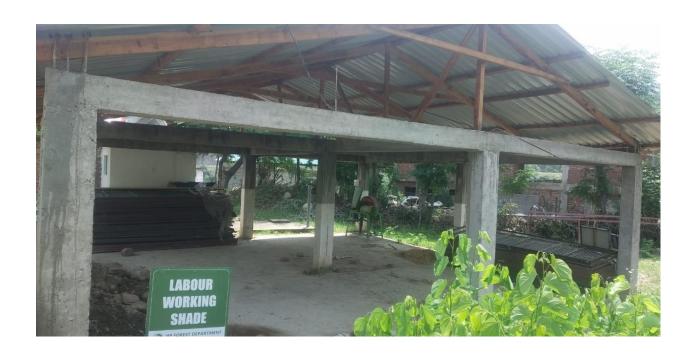

| 5. Root trainers and stands                               | 195          |
|-----------------------------------------------------------|--------------|
| 6. Nursery inspection path                                | 1500 Sqm.    |
| 7. Nursery Gate                                           | 3 No.        |
| 8. Drying yard with seed treatment facilities             | 1 Room       |
| 9. Hardening yard for root trainer seedling               | -            |
| 10. Composting Area                                       | 140 Sqm.     |
| 11. Number of nursery beds                                | 800 No       |
| 12. Water Facility/                                       | 135000 Ltrs. |
| 13. Green House                                           | -            |
| 14. Mountain bed                                          | -            |
| 15. Germination House                                     | -            |
| 16. Shade House                                           | 2 No.        |
| 17. Nursery equipments                                    | 292          |
| 18. Nursery Sign-board                                    | 60 No.       |
| 19. Solar Light                                           | 45 No.       |
| 20. Seed Store                                            | 1 No.        |
| 21. Tank                                                  | 3 No.        |
| 22. Sprinkler system including submersible Pump and pipes | 2 No.(Pump)  |

Note: Please also Provide 4-5 Good quality Photos as JPG of Nursery (Overview, planting stock, Different Facilities in nursery, View of nursery with Sign boardetc.)