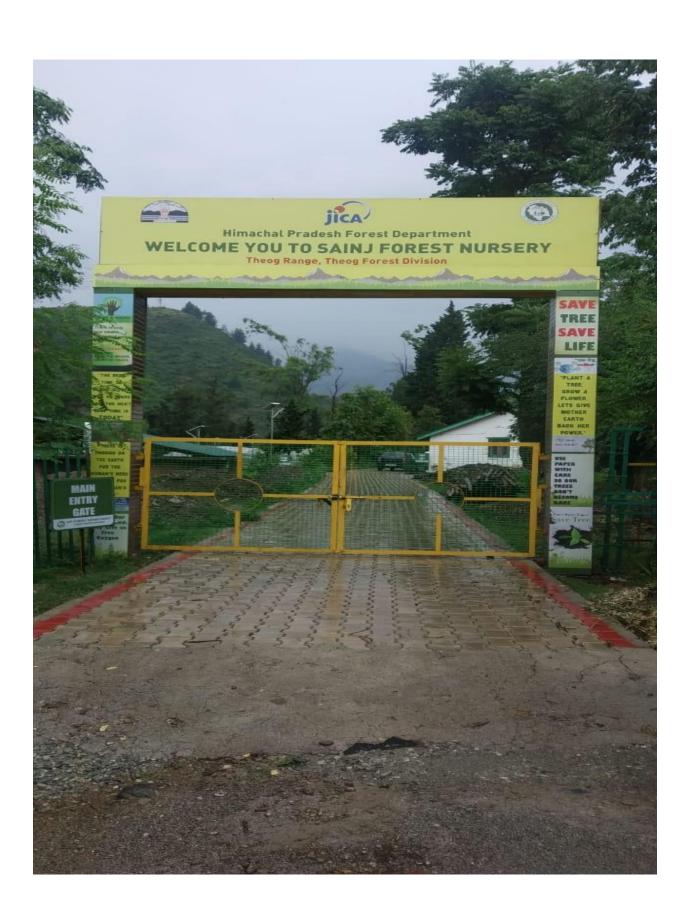

Note: Please also Provide 4-5 Good quality Photos as JPG of Nursery (Overview, planting stock, Different Facilities in nursery, View of nursery with Sign boardetc.)